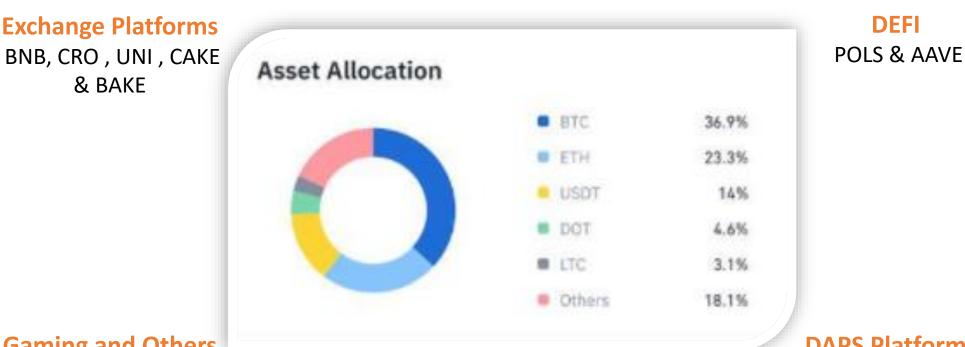

Coins in my portfolio

It is always recommended to have 50% of the portfolio in BTC

## **BTC** – The first & The most dominant coin

**Gaming and Others** MANA, SAND, XMR, STX, UMA, LTC & ALICE

**DAPS Platforms** ETH, ADA, MATIC HBAR, DOT

DEFI

New money inflow is coming on a regular basis. Corporate giants are accumulating more and more BTC. There is no exact date but most likely anytime from now till Dec period. When it happens, we will likely cross 10T market cap in this super cycle season