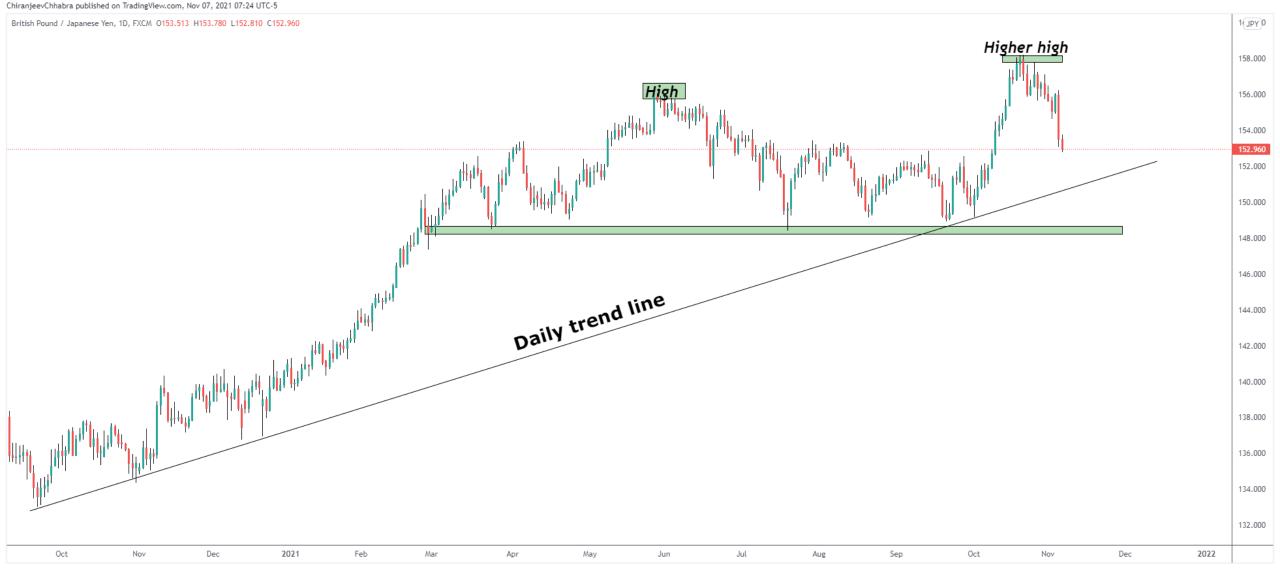

## How to spot a trade ? GBPJPY - Over all trend looking bullish on daily time frame

**17** TradingView

www.worldfxclub.com