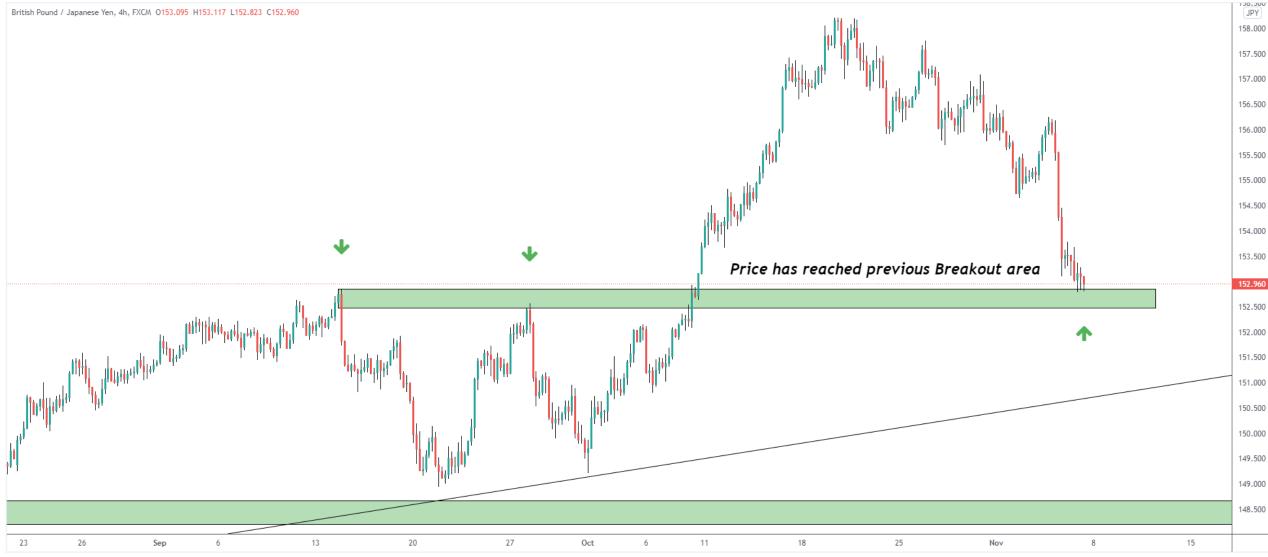

## At 4 Hr time frame price has reached the previous breakout area

ChiranjeevChhabra published on TradingView.com, Nov 07, 2021 07:26 UTC-5

**17** TradingView