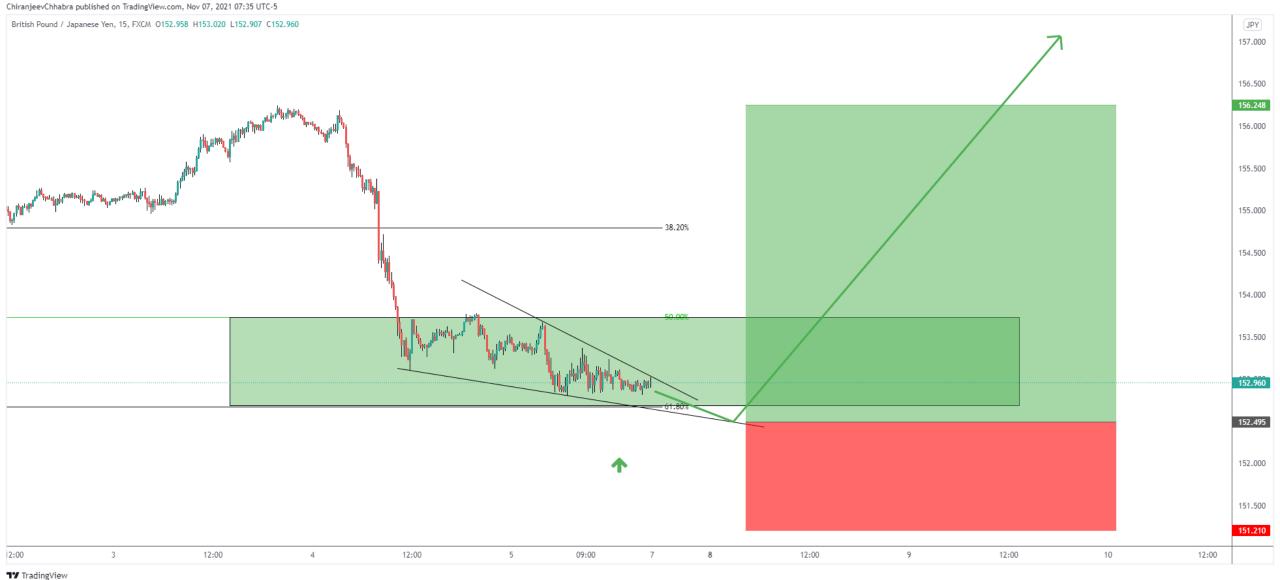

## How to spot a trade ? GBPJPY - Over all trend looking bullish on daily time frame



**17** TradingView



www.worldfxclub.com

## At 4 Hr time frame price has reached the previous breakout area

ChiranjeevChhabra published on TradingView.com, Nov 07, 2021 07:26 UTC-5



**17** TradingView



# At 15 min we are looking for possible long opportunity . Based in falling wedge and price is under our gold Fib zone

ChiranjeevChhabra published on TradingView.com, Nov 07, 2021 07:32 UTC-5
British Pound / Japanese Yen, 15, FXCM 0152.958 H153.020 L152.907 C152.960





#### www.worldfxclub.com

## Looking to enter long with 1:3 RR

## Follow the process and keep it simple



Tradingview

¥)

#### www.worldfxclub.com