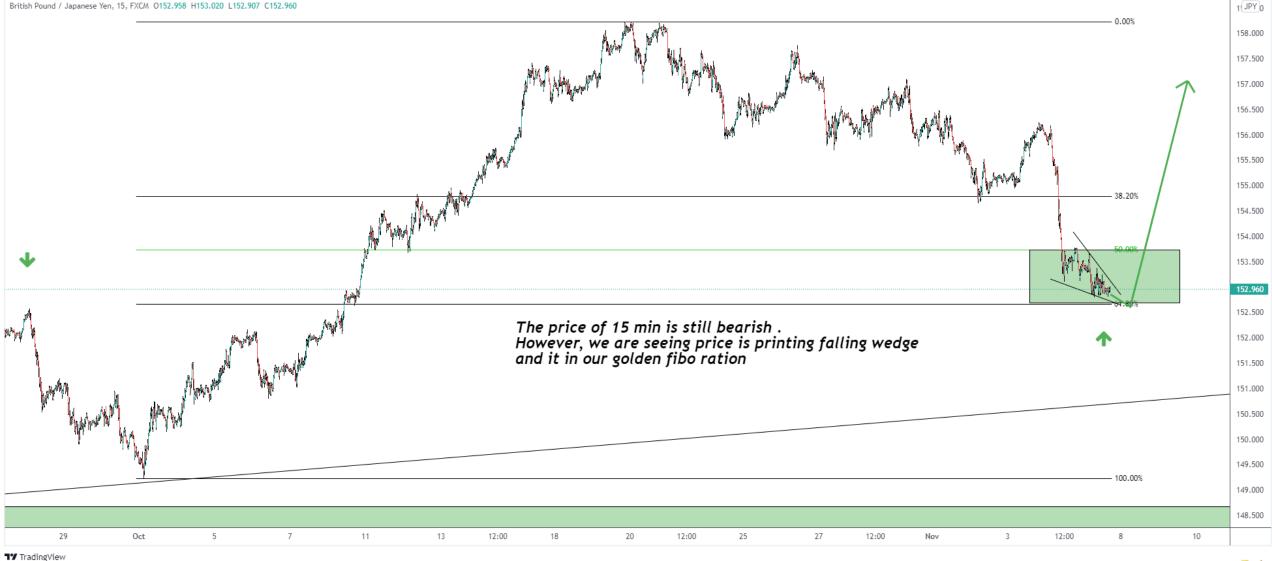

# At 15 min we are looking for possible long opportunity . Based in falling wedge and price is under our gold Fib zone

ChiranjeevChhabra published on TradingView.com, Nov 07, 2021 07:32 UTC-5
British Pound / Japanese Yen, 15, FXCM 0152.958 H153.020 L152.907 C152.960